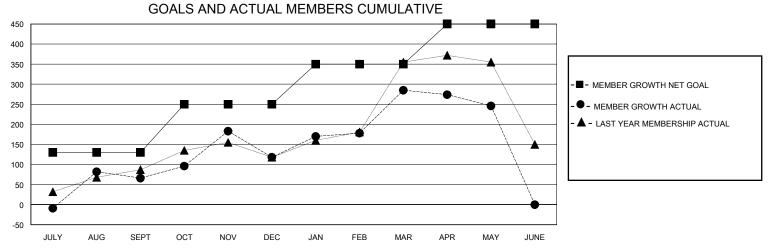

## MONTHLY MEMBERSHIP PROGRESS REPORT

District 320 D

Results as of: 5/31/2020

| GMT:          |               |             | GMT CA        |                       |                        |                         |                                                    |  |
|---------------|---------------|-------------|---------------|-----------------------|------------------------|-------------------------|----------------------------------------------------|--|
| Clubs         |               |             |               | Members               |                        |                         |                                                    |  |
|               | RESULTS FOR   | R 2019-2020 |               | RESULTS FOR 2019-2020 |                        |                         |                                                    |  |
| QUARTER       | NEW CLUB GOAL | NEW CLUBS   | DROPPED CLUBS | QUARTER MEME          | BER GROWTH NET<br>GOAL | MEMBER GROWTH<br>ACTUAL | DROPPED<br>MEMBERS ACTUAL<br>(including transfers) |  |
| JULY/AUG/SEPT | 3             | 3           | 0             | JULY/AUG/SEPT         | 130                    | 236                     | 167                                                |  |
| OCT/NOV/DEC   | 3             | 5           | 1             | OCT/NOV/DEC           | 120                    | 237                     | 175                                                |  |
| JAN/FEB/MAR   | 2             | 2           | 0             | JAN/FEB/MAR           | 100                    | 206                     | 25                                                 |  |
| APR/MAY/JUNE  | 1             | 0           | 0             | APR/MAY/JUNE          | 100                    | 32                      | 59                                                 |  |