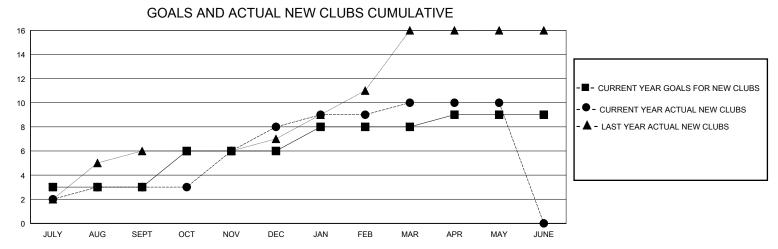

## MONTHLY MEMBERSHIP PROGRESS REPORT

District 320 D

Results as of: 5/31/2020

| GMT:          |               |             | GMT CA        |                       |                        |                         |                                                    |  |
|---------------|---------------|-------------|---------------|-----------------------|------------------------|-------------------------|----------------------------------------------------|--|
| Clubs         |               |             |               | Members               |                        |                         |                                                    |  |
|               | RESULTS FOR   | R 2019-2020 |               | RESULTS FOR 2019-2020 |                        |                         |                                                    |  |
| QUARTER       | NEW CLUB GOAL | NEW CLUBS   | DROPPED CLUBS | QUARTER MEME          | BER GROWTH NET<br>GOAL | MEMBER GROWTH<br>ACTUAL | DROPPED<br>MEMBERS ACTUAL<br>(including transfers) |  |
| JULY/AUG/SEPT | 3             | 3           | 0             | JULY/AUG/SEPT         | 130                    | 236                     | 167                                                |  |
| OCT/NOV/DEC   | 3             | 5           | 1             | OCT/NOV/DEC           | 120                    | 237                     | 175                                                |  |
| JAN/FEB/MAR   | 2             | 2           | 0             | JAN/FEB/MAR           | 100                    | 206                     | 25                                                 |  |
| APR/MAY/JUNE  | 1             | 0           | 0             | APR/MAY/JUNE          | 100                    | 32                      | 59                                                 |  |